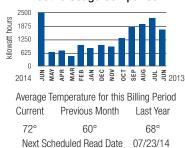

## **Electric Usage Comparison**

Vectren: 1-800-227-1376 | Call Before You Dig: 811 or 1-800-382-5544 | Relay Indiana: 1-800-743-3333 Visit www.vectren.com for questions, energy tips, account information and more.